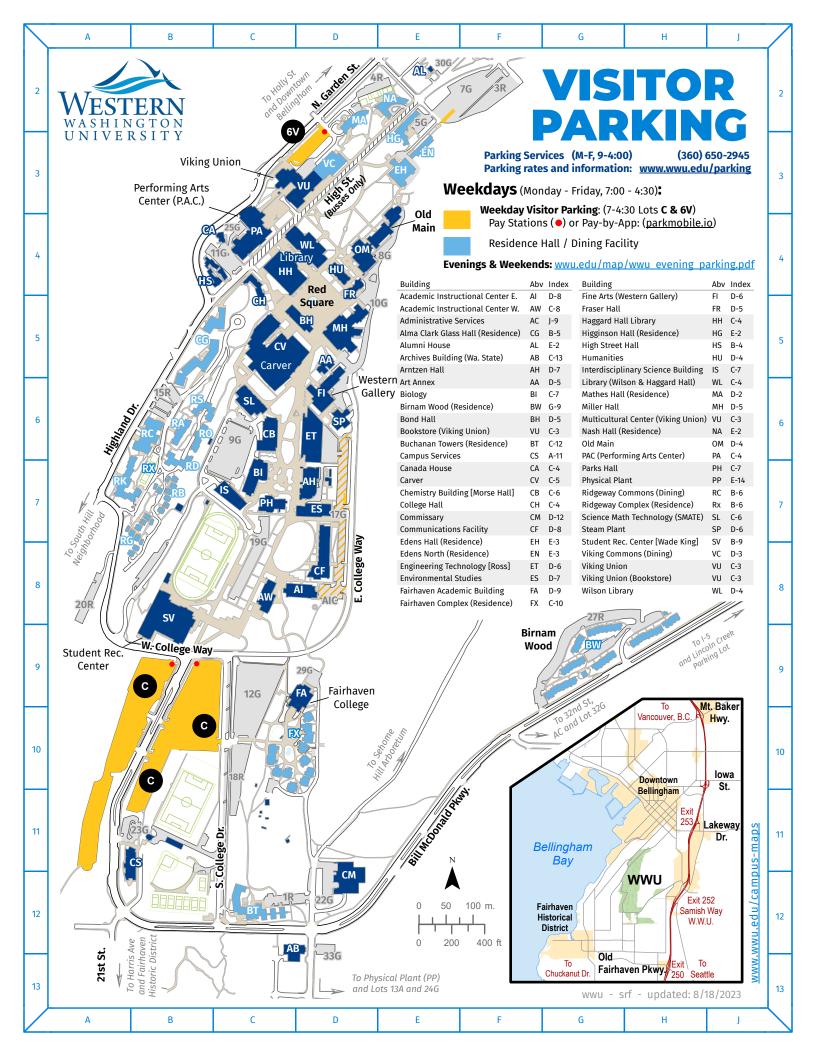

### VISITOR PARKING

**Daytime Parking:** M-F, 7am-4:30pm parking spaces are available for purchase in the 6V and C lots. Additional parking is available for purchase at the Lincoln Creek Parking Lot located off campus.

**Evening, Weekend, & Holiday Parking**: After 4:30pm on weekdays and all hours on weekends/holidays parking is available for purchase in lots 6V, 7G, 9G, 11G, 19G.

Parking after 4:30pm on weekdays and all hours on weekends/holidays is available in lots C, 12G, 27R, and Lincoln Creek at no cost.

### **PURCHASING PARKING**

■ Pay Stations are available for use on the days/times in the lots listed below. For instructions on how to operate pay stations, please visit our website.

M-F, 7am-4:30pm in the following lots: 6V, C.

After 4:30pm and all hours on weekends/holidays in the following lots: 6V, 7G, 9G, 17G, 19G.

ParkMobile is available for use on the days/times in the lots listed below. You can also call ParkMobile at (877) 727-5832 to purchase parking. For instructions on how to use ParkMobile, please visit our website.

**M-F, 7am-4:30pm** for use in all spaces in the following lots: 6V, C, 12G, 22G, 24G, 27R, 32G, 33G, Lincoln Creek.

M-F, 7am-4:30pm for use only in posted ParkMobile spaces in 7G.

After 4:30pm and all hours on weekends/holidays for use in lots: 6V, 7G, 9G, 11G, 19G.