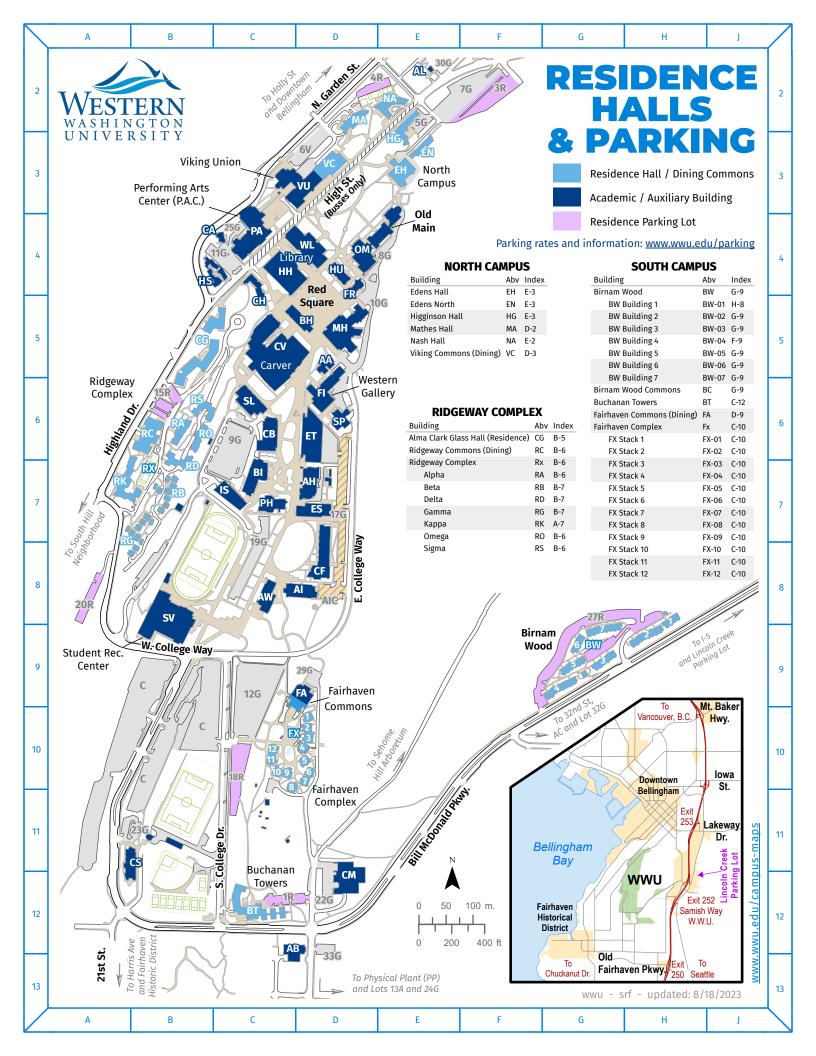

### VISITOR PARKING

**Daytime Parking:** M-F, 7am-4:30pm parking spaces are available for purchase in the 6V and C lots. Additional parking is available for purchase at the Lincoln Creek Parking Lot located off campus.

**Evening, Weekend, & Holiday Parking**: After 4:30pm on weekdays and all hours on weekends/holidays parking is available for purchase in lots 6V, 7G, 9G, 11G, 19G.

Parking after 4:30pm on weekdays and all hours on weekends/holidays is available in lots C, 12G, 27R, and Lincoln Creek at no cost.

### **PURCHASING PARKING**

■ Pay Stations are available for use on the days/times in the lots listed below. For instructions on how to operate pay stations, please visit our website.

M-F, 7am-4:30pm in the following lots: 6V, C.

After 4:30pm and all hours on weekends/holidays in the following lots: 6V, 7G, 9G, 17G, 19G.

ParkMobile is available for use on the days/times in the lots listed below. You can also call ParkMobile at (877) 727-5832 to purchase parking. For instructions on how to use ParkMobile, please visit our website.

**M-F, 7am-4:30pm** for use in all spaces in the following lots: 6V, C, 12G, 22G, 24G, 27R, 32G, 33G, Lincoln Creek.

M-F, 7am-4:30pm for use only in posted ParkMobile spaces in 7G.

After 4:30pm and all hours on weekends/holidays for use in lots: 6V, 7G, 9G, 11G, 19G.